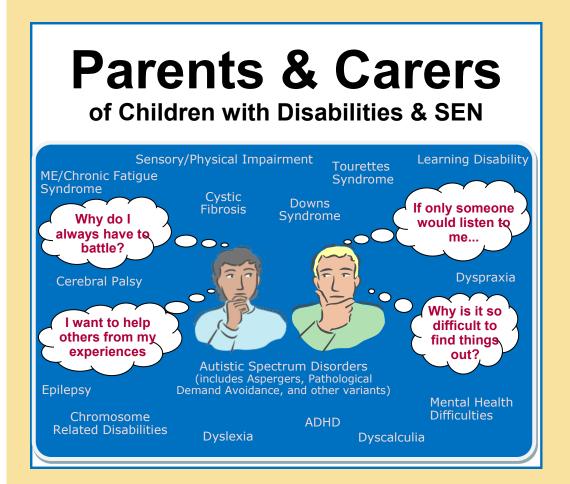

### **FREE Member Registration for Parent Carers**

In completing this application parents/guardians are joining Lincolnshire Parent Carer Forum; an independent locally run forum uniting, supporting and empowering families caring for their children with Special Educational Needs and Disabilities (SEND).